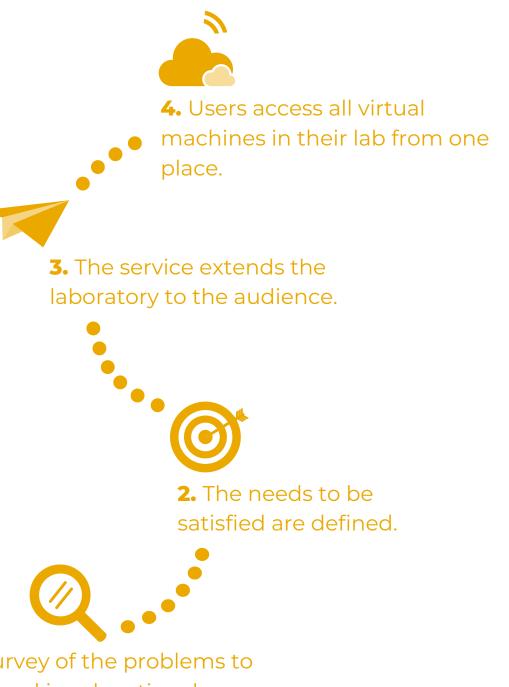

By combining the resources in the Microsoft cloud environment with our expertise in the IT field, we offer to your institution a comprehensive educational management for daily assignments, short-term projects, tests, exams or class exercises. You can teach a class, train professionals, organize hackathons or hands-on labs, and much more. You simply have to define the needs and the service will allow you to extend the laboratory or work environment to your audience.

Users will be able to access all virtual machines in their lab or work environment from one place.

How it works?

**1.** A survey of the problems to be solved in educational management is carried out.