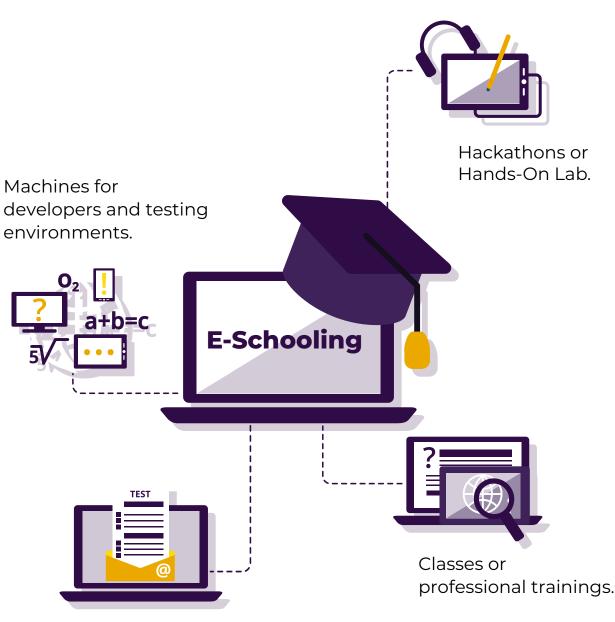

# What is **E-Schooling?**

E-Schooling is our **Microsoft Azure Labs based solution**, which allows you to easily

configure and provide ondemand access to pre-configured virtual machines (VMs) to support your work environments.

By combining the resources in the Microsoft cloud environment with our expertise in the IT field, we offer to your institution a comprehensive educational management for daily assignments, short-term projects, tests, exams or class exercises. You can teach a class, train professionals, organize hackathons or hands-on labs, and much more. You simply have to define the needs and the service will allow you to extend the laboratory or work environment to your audience.

Users will be able to access all virtual machines in their lab or work environment from one place.

How it works?

**1.** A survey of the problems to be solved in educational management is carried out.